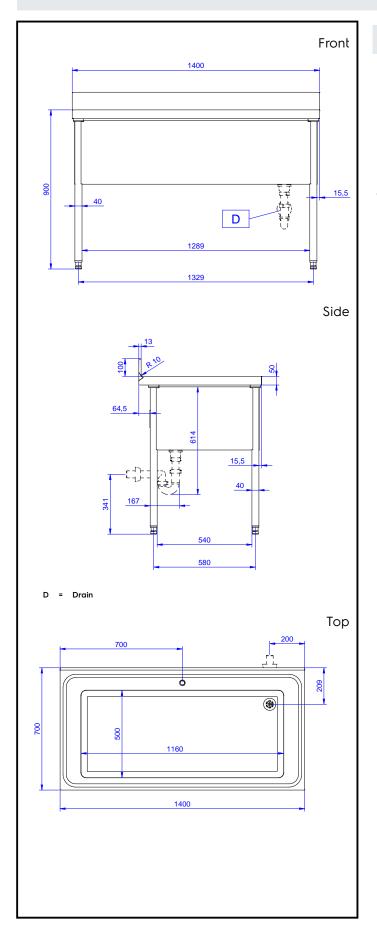

# **Key Information:**

External dimensions, Width:

132815 (VLP1401SPN) 1400 mm

External dimensions, Depth: 700 mm

External dimensions, Height: 1000 mm

Upstand Dimensions, Height: 13 mm

Upstand Dimensions, Radius: R=10

Bowls number 1

Bowl dimensions 1160x500xH400

Worktop thickness: 50 mm Net weight: 60 kg